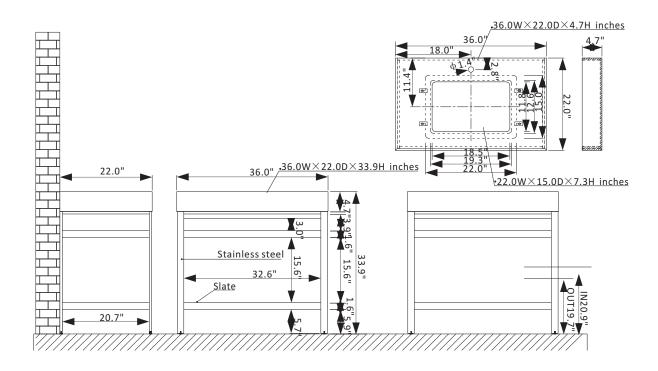

## **Features**

Constructed of high-quality stainless steel with sintered stone for superior durability and stability.

Structure base available in Brushed Gold or Matte Black finish to enhance your décor. Your choice of White or Gray countertop lends a touch of refined opulence.

Large open shelf below provides convenient space for storage or display.

Single, rectangular glazed white ceramic under-mount sink included.

Pre-drilled and designed for easy plumbing and faucet installation.

\* Does not include back-splash, faucet, drain assembly, or P-trap.